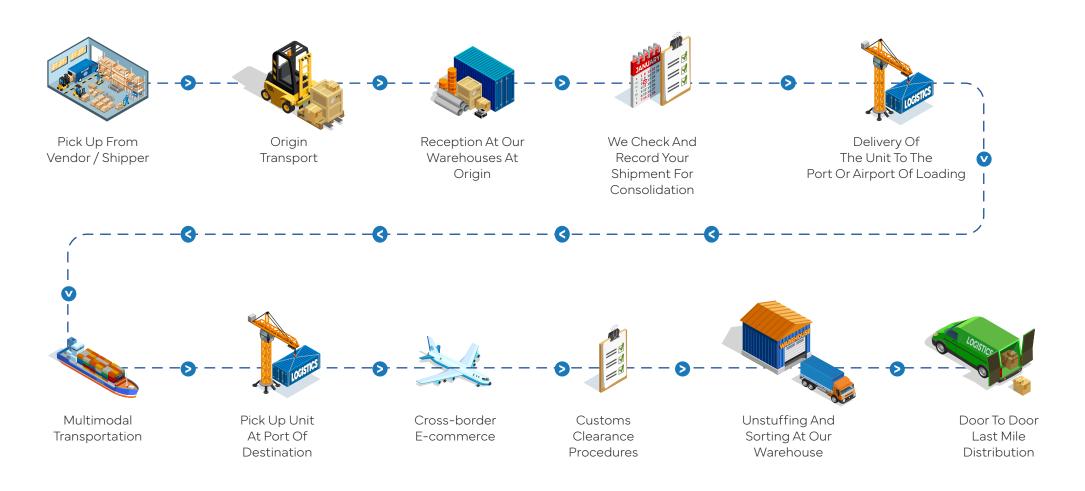

# OUR INTEGRATED PROCEDURES

# **BL CORPORATIONS**

Streamlined FCL Logistics Solutions: Benefit from our expertise in FCL and LCL cargo handling with efficiency and precision. Our comprehensive logistics solutions cover all your needs, including documentation, customs clearance, transportation, and final delivery, ensuring a seamless end-to-end process.