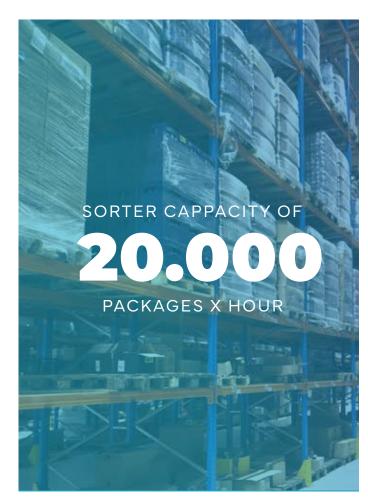

Our warehouse inside the airport facilities, with capacity of 3000 packages per hour.

Pre Alert Notification (48 hrs before ETA)

Fly Arrive in Chile

Depocargo Recieve Parcel (3 hrs process)

Air Facility Recieve in Warehouse

Air Facility Scan parcel (3.000 per hour)

Custom Clearence (9 hr before ETA)

Starken Recieves Parcels